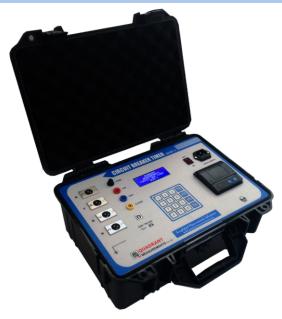

# **Circuit Breaker Timer Kit**

Model: QCBT-1

#### **Features**

- User selectable 3 / 4 pole measurement
- Compact and light weight instrument
- 0 to 9999.9mSec
- small portable, light weight constructed in
- suitcase for field use.
- Resolution: 0.1ms
- Built-in Thermal Printer to PRINT test results.
- Data download Windows based software (optional)

### **Technical Specification**

| Display    | : 4 Line backlight LCD display      |
|------------|-------------------------------------|
| Poles      | : Three / Four user selectable      |
| Ranges     | : up to 9999.9 mSec                 |
| Resolution | : 0.1mSec                           |
| Accuracy   | : 0.08% <u>+</u> 1Digit             |
| Modes      | : Close, Open, C-O with Bounce time |
| Power      | : 230V AC, 50Hz, 1 Phase            |