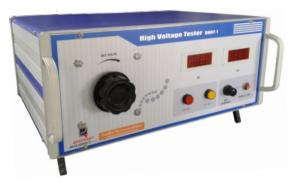

## High Voltage Breakdown Tester Model : QHBT-1

## **Application:**

- Insulation, Cables, Transformers Industries
- Electricity Distribution substations

**Technical Specification** 

Test Voltage

Accuracy

Display

Resolution

Protection

Power Supply

Short Circuit Current

- Component Manufacturers
- Electrical test / Calibration Labs
- Panel Manufacturers

: 15KV AC

: 100mA

: 0.01KV

:  $\pm 1.5\%$  of reading  $\pm 1$  digit

: Interlock, Over Load Tripping

: 230VAC + 10%, 50Hz

: 3 ½ Digit LED Display for Voltage and Current

## Features

- Suitable for AC breakdown test
- Digital Voltage and Current Meter
- Zero Start, Over Load Tripping Protection
- Built-in timer (optional)
- Robust design, easy to operate

Ordering Information a.Test Leads set - QHBT/5/LS b.Instruction Manual - QHBT/5/M Optional a.High Voltage test probe. - QHBT/5/HVP