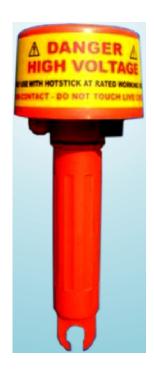

## NON-CONTACT HV DETECTOR

Model: QHBT-1

## **Features**

- 8 Voltage settings : 240VAC, 2KV, 6KV, 11KV, 22KV, 33KV, 132KV, and 275KV
- High Bright LED Visual Indication
- Sound Indication
- Easy to proov method
- Self test selection
- Battery Operated 3 X 1.5V " C " Batteries
- Non-contact principal by proximity
- Compatible with Insulated FRP sticks
- Light weight, robust and compact
- Suitable for indoor and out door applications
- Detect even Low voltage on any systems
- Easy access to Batteries
- No special part needed
- Simple and efficient to use

The Voltage Detector HVD-275A is a high voltage proximity detector. It has eight voltage detection settings from 240Vac to 275KV.

The HVD-275 consists of an internal pickup sensor plat a sensitivity selector, a visual and sound annunciator.