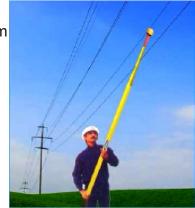

## Check the presence of voltage from Ground

Voltage Detectors available in various voltage range can be use with our highly insulated glass epoxy insulated sticks

Voltage Detector is easy to use & it is non contact type, gives you visual and audible indication for presence of voltage in the line / conductor / cable from the ground level, without making contact with conductor / cable, you can have perferct indication, whether line is live or absence of current