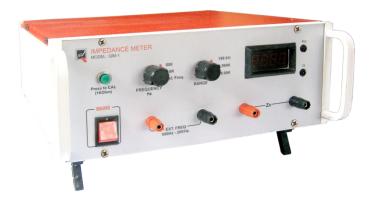

## **Impedance Meter**

Model: QIM-1

## Technical Specification

| Impedance Range | 0 to 20K in Three ranges               |
|-----------------|----------------------------------------|
| Accuracy        | $\pm$ 1 % of the reading $\pm$ 1 digit |
| Test Frequency  | 800Hz and 5KHz Internal.               |
|                 | 5KHz to 20KHz external                 |
| Display         | 3 ½ Digit LED Display                  |
| Power Supply    | $230~VAC \pm 10~\%$ , $50~Hz$          |

## **Features**

- The meter can be widely used for quality control on production line and incoming inspection.
- Easy to read meter, calibrated directly in ohms. Wide range up to 20K Ohm
- Measures impedance of cables, speakers components etc.
- Zero setting for accurate measurements.
- The QIM-1 Digital Impedance Meter offers solid value in an industrial quality meter.
- Facility to measure with external oscillator with freq 500Hz to 20KHz.