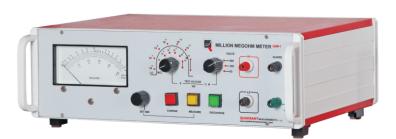

# Million Megaohm Meter

Model: Q3M Series

## **Features**

- Wide range of Measurement
- Ultra stabilized power supply
  (0.001% short term drift)
- Push button controls for rapid testing
- Separate Guard terminal
- Suitable for ungrounded & Grounded objects

## Models as per test voltages

| Q3M-1 | 63V, 100V, 500V        |
|-------|------------------------|
| Q3M-2 | 100V, 250V, 500V       |
| Q3M-3 | 100V, 250, 500V, 1000V |

## **Technical Specification**

Range : 10 Meg Ohm to 10<sup>3</sup> Meg Ohm

Accuracy : ±2% of reading for first two ranges

± 5% of reading for other ranges

Display : 4 ¼" Taut Band PaneMeter

Overload Protection Protected against wrong

selection of Range or object

breakdown under test.

Power Supply : 230VAC + 10%, 50Hz

Timer and Go-No-Go Feature can be provided (optional)