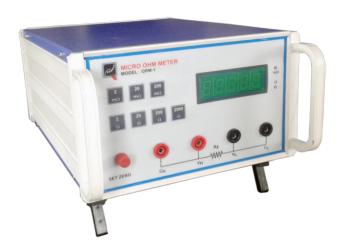

# **Micro Ohm Meter**

Model: QRM-1

#### **Features**

- True Four Terminal Measurement
- Regulated and Highly stable 1 Amp Current Source
  4 ½ Digital LED Display
- 0.1uOhm resolution on 2mOhm range
- Protection against back EMF for high inductive loads
- Stable and fast measurement
- Download via RS-232 / USB port with Software (optional)

### **Technical Specification**

Range : 0.1uOhm - 1999.9Ohm

Display : 4½ Digit LED Display

Power Supply : 230V AC, 50Hz, 1 Phase