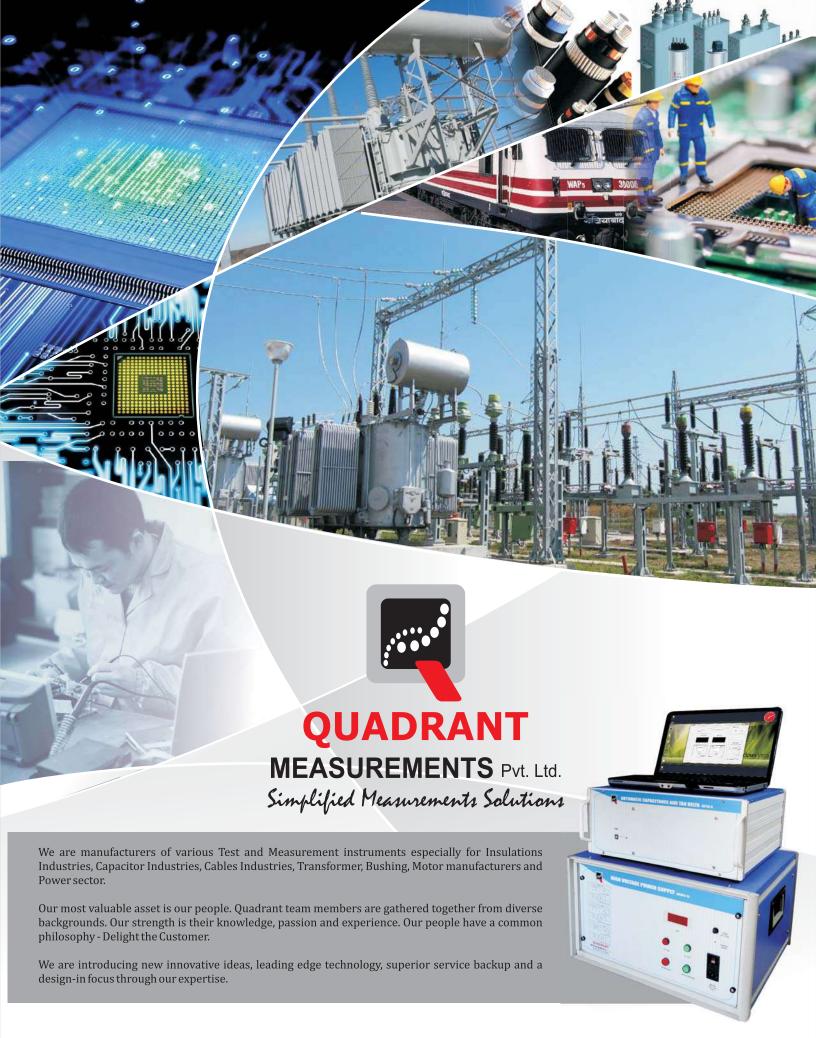

# **Fully Automatic Capacitance and Tan Delta**

### **Application**

- Power Systems
- HT / LT transformers
- Bushings
- Motors
- Generators
- HT / LT Capacitors

### **Features**

- Automated Measurements of Capacitance and Tan Delta.
- Laptop based test operations.
- Temperature Correction for Tan Delta values at 20 Deg C
- Robust, reliable and safe construction.
- Different voltage levels of models available as per the need of customer 5KV, 12KV, 15KV, etc.