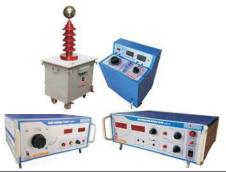

# **Fully Automatic Capacitance and Tan Delta**

### **Application**

- Power Systems
- HT / LT transformers
- Bushings
- Motors
- Generators
- HT / LT Capacitors

### **Features**

- Automated Measurements of Capacitance and Tan Delta.
- Laptop based test operations.
- Temperature Correction for Tan Delta values at 20 Deg C
- Robust, reliable and safe construction.
- Different voltage levels of models available as per the need of customer 5KV, 12KV, 15KV, etc.