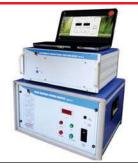

# Semi-Automatic Capacitance and Tan Delta

### **Application**

- Power transformers
- Distribution
- Transformers
- Current transformer
- Bushing
- Power capacitors

### **Features**

- Manual Balancing
- Built-in 20 X 4 LCD to display Capacitance, Tan Delta, Voltage, Current, Test Mode, Correction Temperatur
- Indicator HT ON/OFF, All safety interlock incorporated
- Zero start, Double ground, HT chamber interlock.
- Robust, reliable and safe construction.
- Different voltage levels of models available as per the need of customer 5KV, 12KV, 15KV, etc.