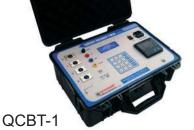

### **Circuit Breaker Timer**

#### **Features**

- User selectable 3 / 4 pole measurement
- Compact and light weight instrument
- 0 to 9999.9mSec
- small portable, light weight constructed in suitcase for field use.
- Resolution: 0.1ms
- In-built memory to store 200 test reading (QCBT-2)
- Data available via RS-232 / USB port (QCBT-2)
- In-built Printer (QCBT-2)