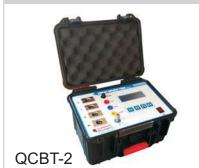

### **Circuit Breaker Timer**

#### **Features**

- User selectable 3 / 4 pole measurement
- Compact and light weight instrument
- 0 to 9999.9mSec
- small portable, light weight constructed in suitcase for field use.
- Resolution: 0.1ms
- In-built memory to store 200 test reading (QCBT-2)
- Data available via RS-232 / USB port (QCBT-2)
- In-built Printer (QCBT-2)