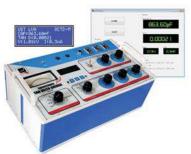

# **Automatic Oil BDV**

### **Application**

- Power transformers
- Distribution
- Transformers
- Current transformer Bushing
  - Power capacitors

#### **Features**

- Available in all version Manual / Motorized /Microprocessor controlled Fully Automatic Models
- Easy operation
- Suitable for all standards
- Built-in printer
- Indicator HT ON/OFF, All safety interlock incorporated